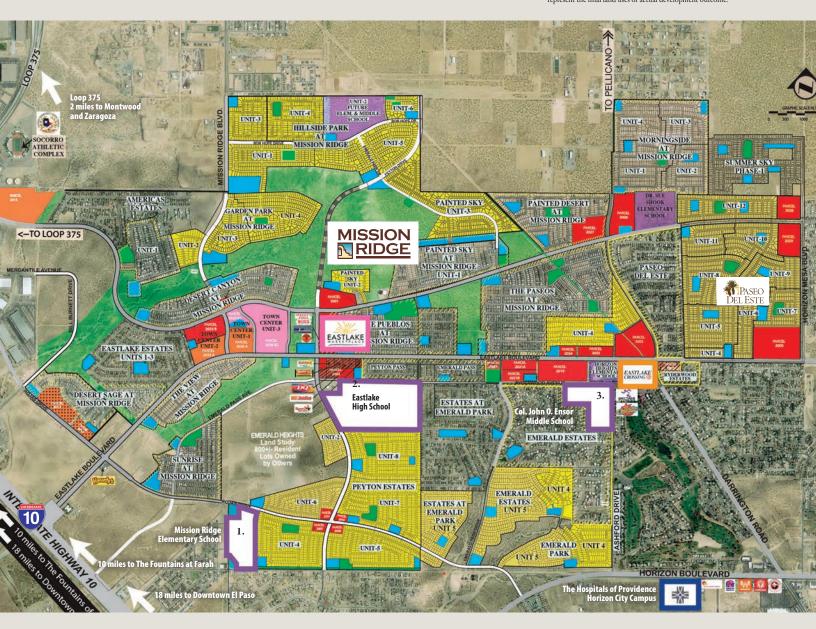

Interstate 10 at Eastlake Boulevard

A premier, master-planned community overlooking the Mission Valley on growing El Paso's Eastside

- Easy Access to I-10
- City Parks
- The Hospitals of Providence Horizon City Campus
- 1. Mission Ridge Elementary School
- 2. Eastlake High School

- 3. Col. John O. Ensor Middle School
- Eastlake Marketplace
- Eastlake Crossing
- Permanent Open Space

This conceptual vision plan is an effort to give a fair representation of the current anticipated outcome for Mission Ridge, however this vision plan is subject to change without notice. This vision plan and illustrations are for illustration purposes only, based upon current development concepts and no guarantee is made that the features depicted will be built, or, if built, will be as depicted. All renderings, maps, plans, and other images are provided to assist in visualizing the project and may not accurately represent the final land uses or actual development outcome.