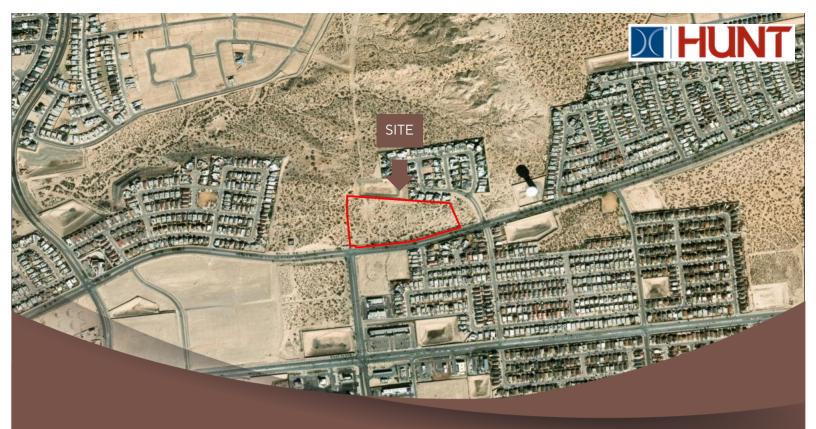

## MULTI-FAMILY OR COMMERCIAL **PROPERTY**

11.54 ACRES

**SELL/GROUND LEASE:** 

**SELL** 

**PARCEL#** 2001

**PLATTED:** 

YES

## LOCATION DESCRIPTION: Village at Mission Ridge

Northeast corner of Peyton and Paseo del Esta

The size of parcel may change due final design/layout of site.

**CONTACT US** 