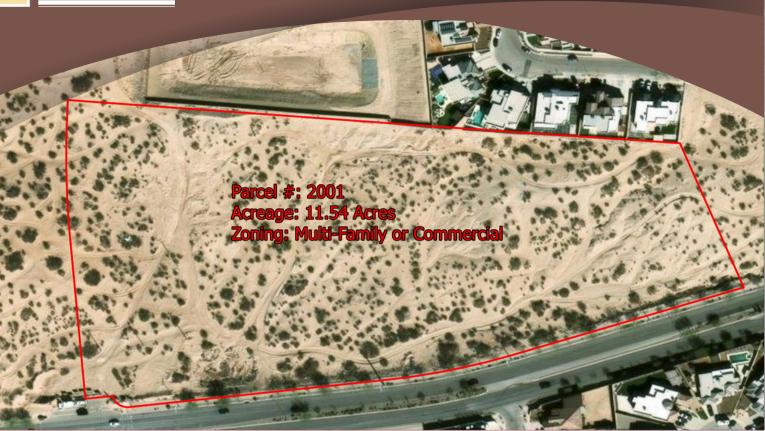

## MULTI-FAMILY OR COMMERCIAL **PROPERTY**

11.54 ACRES

**SELL/GROUND LEASE:** 

**SELL** 

**PARCEL#** 2001

**PLATTED:** 

YES

## LOCATION DESCRIPTION: Village at Mission Ridge

Northeast corner of Peyton and Paseo del Esta

The size of parcel may change due final design/layout of site.

**CONTACT US** 