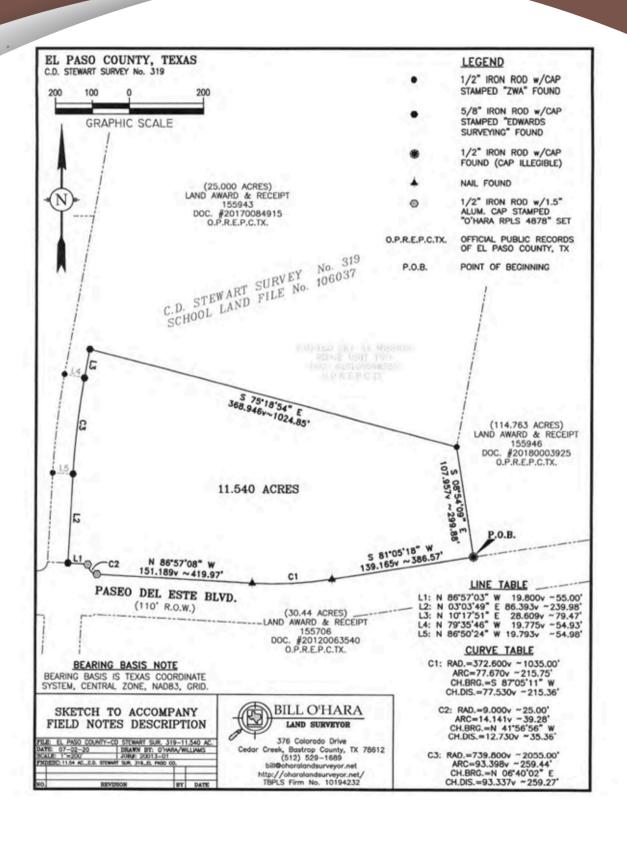

## MULTI-FAMILY OR COMMERCIAL **PROPERTY**

11.54 ACRES

**SELL/GROUND LEASE:** 

**SELL** 

**PARCEL#** 2001

**PLATTED:** 

YES

## LOCATION DESCRIPTION: Village at Mission Ridge

Northeast corner of Peyton and Paseo del Esta

The size of parcel may change due final design/layout of site.

**CONTACT US** 