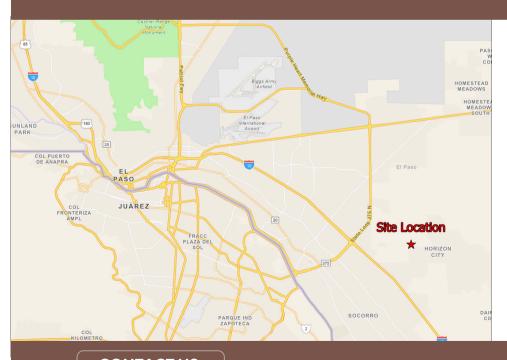

## LOCATION DESCRIPTION: Village at Mission Ridge

Northeast corner of Peyton and Paseo del Esta

The size of parcel may change due final design/layout of site.

**CONTACT US** 

## Locations

El Paso Airport: 16 miles

Fort Bliss: 21 miles

Paso Del Norte: 22 miles

Stanton Lerdo: 22 miles

Ysleta-Zaragoza: 12 miles

**Bridge of the Americas: 21 miles** 