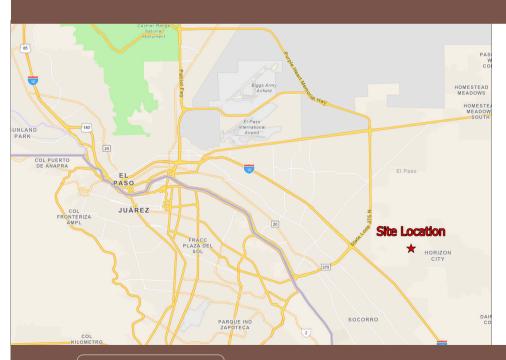

## Locations

El Paso Airport: 16 miles

Fort Bliss: 21 miles

Paso Del Norte: 22 miles

Stanton Lerdo: 22 miles

Ysleta-Zaragoza: 12 miles

**Bridge of the Americas: 21 miles** 