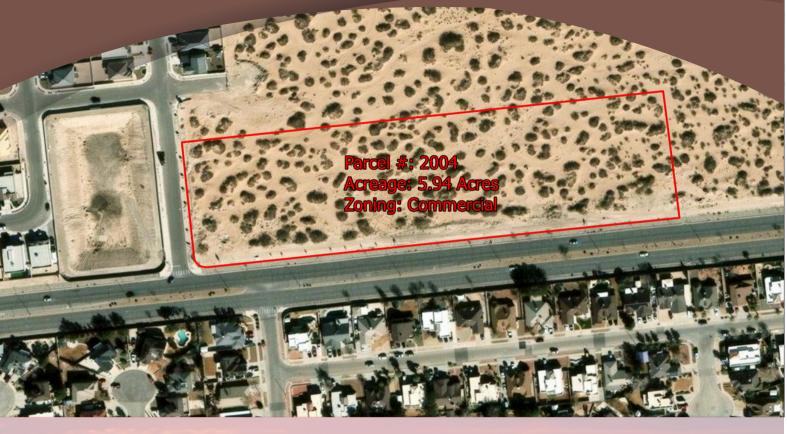

## COMMERCIAL PROPERTY

**5.94** ACRES

SELL/GROUND LEASE: BOTH

PARCEL# 2004 PLATTED: YES