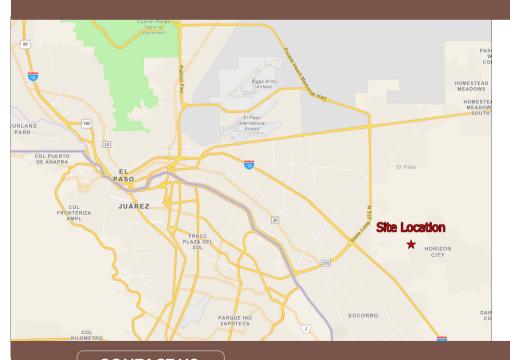

## Locations

El Paso Airport: 16 miles

Fort Bliss: 21 miles

Paso Del Norte: 22 miles

Stanton Lerdo: 22 miles

Ysleta-Zaragoza: 12 miles

**Bridge of the Americas: 21 miles** 