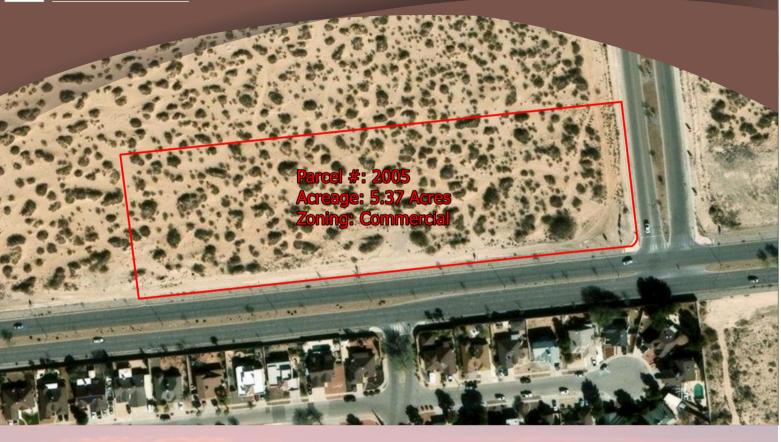

## COMMERCIAL PROPERTY

**5.37** ACRES

вотн

SELL/GROUND LEASE:

PARCEL# 2005 PLATTED: YES