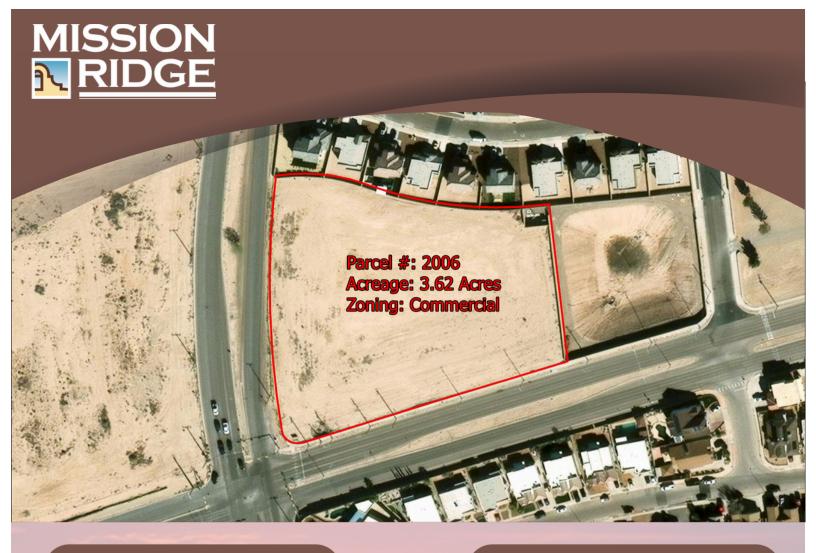

# COMMERCIAL **PROPERTY**

3.62 ACRES

**SELL/GROUND LEASE:** 

вотн

**PARCEL#** 2006

**PLATTED:** 

YES

# LOCATION DESCRIPTION: Village at Mission Ridge

Northeast Corner of Darrington Rd and Paseo Del Este Blvd

Available

**CONTACT US** 

PHIL.WROBEL@HUNTCOMPANIES.COM

WWW.LIVEATCIMARRON.COM