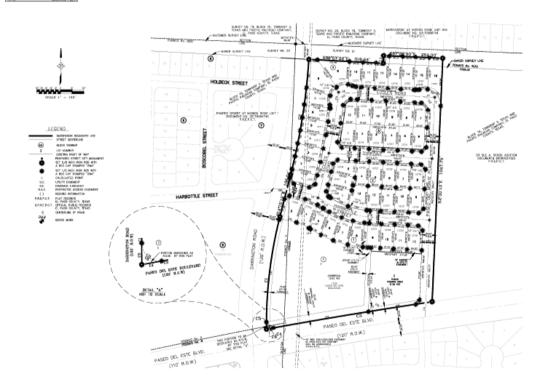

# **PAINTED DESERT AT MISSION RIDGE 3**

A PORTION OF SECTION NO. 22 AND SECTION 21 BLOCK 79, TOWNSHIP 3, TEXAS AND PACIFIC RAILWAY COMPANY SURVEY EL PASO COUNTY, TEXAS CONTANNO 16.207 ACRES ±

THE PLAT REPRESENTS A SURVEY WASC ON THE GROWN STOCKE MY SURFEINED WIND IS NO COMPLINES WITH THE CLIRECT TEXAS BOSING OF PROFESSIONS, LAWS SURVEYING PROFESSIONAL AND TECHNICAL STREETING.

SUBDIVISION IMPROVEMENT PLANS PREVANED BY AND UNDER THE SEPTEMBER OF DIA GROUP

E OF PREPARATION: JUNE, 2019