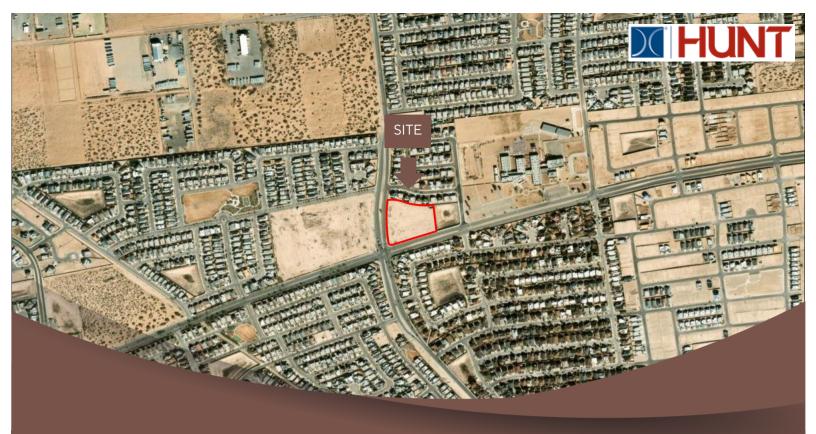

# COMMERCIAL **PROPERTY**

3.62 ACRES

**SELL/GROUND LEASE:** 

вотн

**PARCEL#** 2006

**PLATTED:** 

YES

# LOCATION DESCRIPTION: Village at Mission Ridge

Northeast Corner of Darrington Rd and Paseo Del Este Blvd

Available

**CONTACT US** 

PHIL.WROBEL@HUNTCOMPANIES.COM

WWW.LIVEATCIMARRON.COM