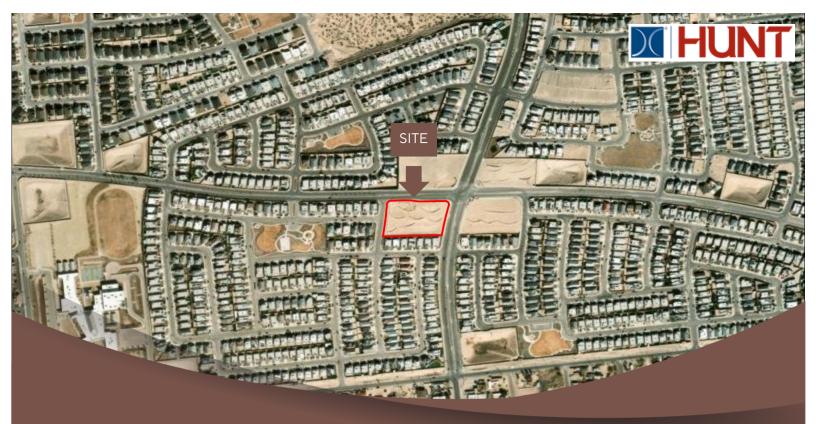

## **LOCATION DESCRIPTION:** Village at Mission Ridge

Southwest Corner of Rojas Dr and Peyton Dr

Available

PHIL.WROBEL@HUNTCOMPANIES.COM

WWW.LIVEATCIMARRON.COM

Parcel #: 2007 Acreage: 2.24 Acres Zoning: Commercial