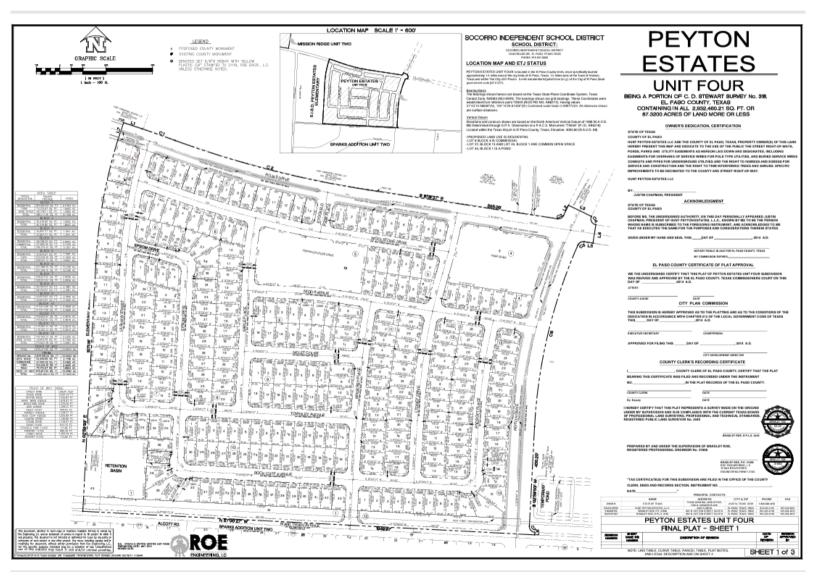

## **LOCATION DESCRIPTION:** Village at Mission Ridge

Southwest Corner of Rojas Dr and Peyton Dr

Available

PHIL.WROBEL@HUNTCOMPANIES.COM

WWW.LIVEATCIMARRON.COM

Parcel #: 2007 Acreage: 2.24 Acres Zoning: Commercial