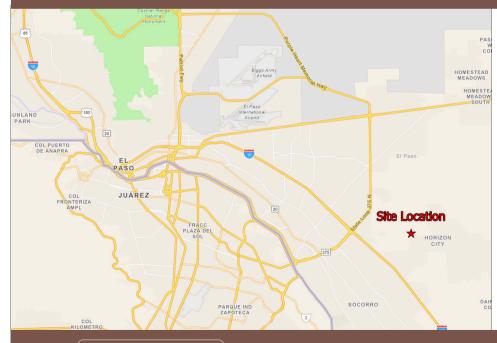

## **LOCATION DESCRIPTION:** Village at Mission Ridge

Southwest Corner of Rojas Dr and Peyton Dr

Available

PHIL.WROBEL@HUNTCOMPANIES.COM

WWW.LIVEATCIMARRON.COM

Parcel #: 2007 Acreage: 2.24 Acres Zoning: Commercial

## Locations

INCOLUMN AND ADDRESS OF

El Paso Airport: 16 miles

Fort Bliss: 21 miles

Paso Del Norte: 22 miles

Stanton Lerdo: 22 miles

Ysleta-Zaragoza: 12 miles