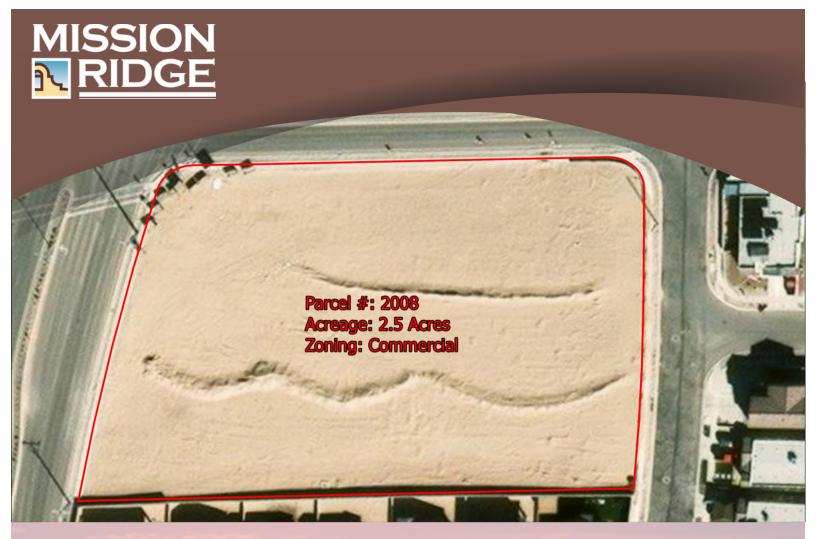

## COMMERCIAL PROPERTY

**2.5** ACRES

**PLATTED:** 

вотн

YES

SELL/GROUND LEASE:

**PARCEL#** 2008

EI PASO