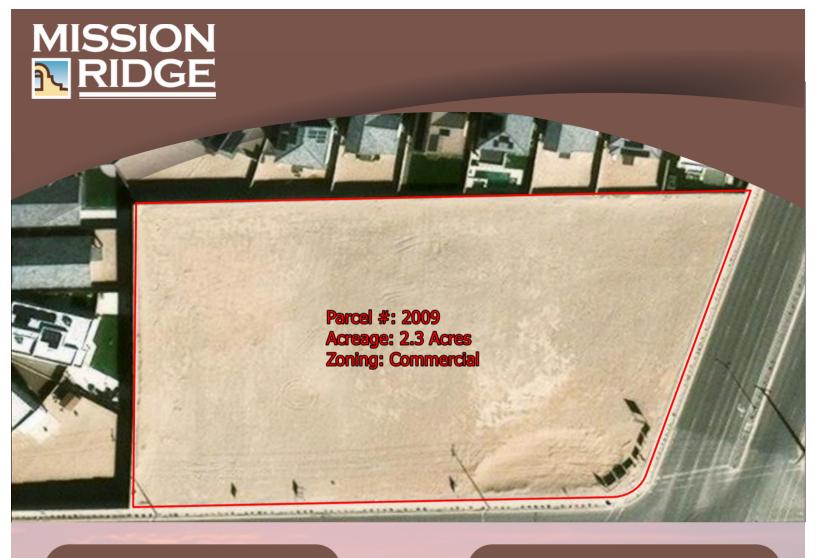

## COMMERCIAL PROPERTY

**2.3** ACRES

SELL/GROUND LEASE: BOTH

PARCEL# 2009 PLATTED: YES