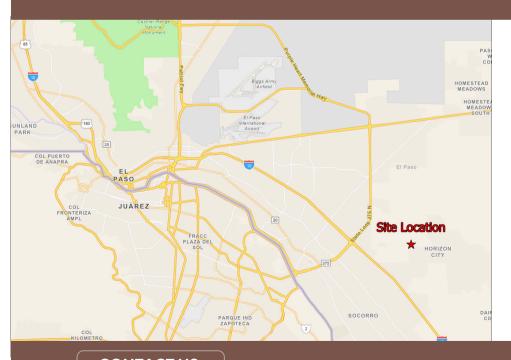

## Locations

El Paso Airport: 16 miles

Fort Bliss: 21 miles

Paso Del Norte: 22 miles

Stanton Lerdo: 22 miles

Ysleta-Zaragoza: 12 miles

**Bridge of the Americas: 21 miles** 