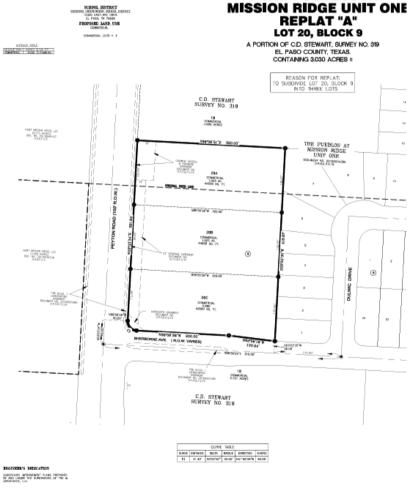

CROENCE'S REDUCATED

GRA 8/21.5. TX NO. 588

OWNERSON - NE ATTER.

TAX DOBLOWERS INCOME. SUBJECTOR ZWA America LLL Architecture Land Surveyors and and the Surveyors 

- ACTIVITY OF A STATE OF
- WELENG BUSINGER FOR RECEIPTING DEVICE HER FEAT FROM FROM TELEN, 32 THIS FROM REAL PROPERTY LARS, A THIS FROM SIZE PROPERTY LARS, 446 TO FELT FROM SIZE PROPERTY LARS ASJUTING STREET 2024 C.-MAYS. DIRLOW STEADS TOT CONNECTOR. LOTS SHALL CONTOIN TO PAGED DEL ESTE INSTEIN GUIDELINES FOR A RETRUZIONNECTOR. LST ADAGENT TO RESIDENTIA.
- THE FINISHER DUESS CLEMERT IN ANY RESERVED SHILL BE IT LIDET 11" REPORT THE ANDINE HONT D' THE OWN IN FIRST OF THE LOT, OR AT LIDET 12" WERNE THE SATURAL ORDERO LEDL SURRENAME THE FOLKOMOL. SHIERDEST IN RESERVE.
- Hurt Hospith Robe, LLC , HAD DERIVED & REVER FREE THE COURTY REAL AND INVOLVE COUNTY REAL TO CHIEFLIAM UNITING COUNTY READ FOR INSTALLATION OF STUTIES, CONSTRUCTION OF DERIVATIVE, OR ANY OTHER
- 199703. 12. HINT INDEX NORE, LLO . HIS INVERTIGATION NUMBER AND READED ADDULTE STORM NUMBER RECORD REMOVE TO SALE OF ANY LODB.
- 13. HART MERICA NOR, LLC., THE SANDYARIN OF THE REALISY AT MISSION LART ON: REPLAT "A", LET 20, RECK" " HIS MERICUD ALL UTLIT SERVICE LASS TO THE PROPERTY LINES. LINESS OF REPORTS IN PROPERTY IN CONTROL OF THE DOLARY INCIDENTS. 14. HONCE WILL FOR HE INVERSION BY THE COUNTY OF ILL FAID UNIT, MAND BY KUST MOMENT HERE, LLC , AND LEGKLY APPROVES AND ACCEPTES BY THE COUNTY.
- 15. IN ADDRESSENCE WIN TONS LOOK, LONDWARTT DOES SCIENT SEALINGT, IT IS ADDRESS THAT BULK PRESSENCE DEPARTMENT AND EXTERNI NAT SEALING ROOM, LO, MON A MARCHART OF LINE IS THAT BERSTAND TO THIS INSERTION. IN CONTRACT, SOUTH DESTINATION, AND AND INTERVENTION, LO MARCHART TO THIS INSERTION.
- TO THIS AMERICAN. 16. POSTAL SERVES WERE THE SUBDISSION WILL BE PROVIEST LINK HEREOGENEOD DELIVERT AND COLLECTION DEC DATE.
- 16. LOT OWNERS SHALL SE PERFORMENT FOR WINNAMINE THE SOCIALISE DIRECTOR IN A REPORT AND THE PERFORMENT.
- THERE IN A DECEMBER OF THE PARTY AND A DECEMBER OF THE DECEMBE

BOX REPTRO

- BROCK MERCING & 4 1000 ACTE TRACT OF LAND. RELEATED IN CLI. STRUME ADMINE ADMINE TAX EL PARD CONTRY TRACE ADMINE ADMINE ADMINE ADMINE ADMINE ADMINE ADMINE ADMINE ADMINE DOCUMENT VALUE ADMINE ADMINE ADMINE ADMINE ADMINE ADMINE ADMINE ADMINE TRACT BROCK DOCUMENTO DY MERCINE ADMINISTRA AFFELDAM INCOMMENT or a 172 into not found on the our eight advery line Peyner-Road, a 100 if wide sight advery, or the nonlinear annex of add Lar 20, Mark 9, for the northenexamer of the beets also bed more
- THENCE along solid current the right leading as not length of TR-LDAR, we also a HAMM first a current angle of MPHOP, while characterizing of MPHOP  $N_c$  is a characterizing the track of inclusion and with expression of the track of the rest of the THENCE, N & WITH "Realing the case right of many line of unit Prysics Real, for a distance of PRAM has to the PRINT O BEDRATING, complete mary two 34M sectors of line).