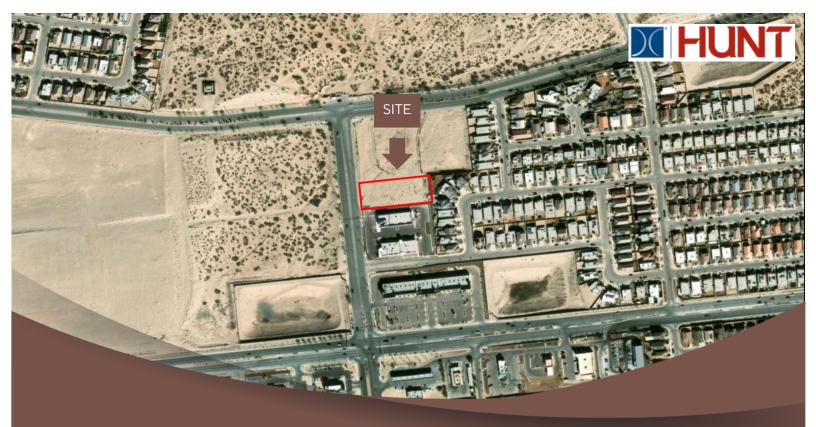

## LOCATION DESCRIPTION: Village at Mission Ridge

Southeast side of Peyton Dr, Located between Paseo Del Este Blvd and Eastlake Blvd

Available

CONTACT US

PHIL.WROBEL@HUNTCOMPANIES.COM

WWW.LIVEATCIMARRON.COM

Parcel #: 2012-B1 Acreage: 1.025 Acre Zoning: Commercial