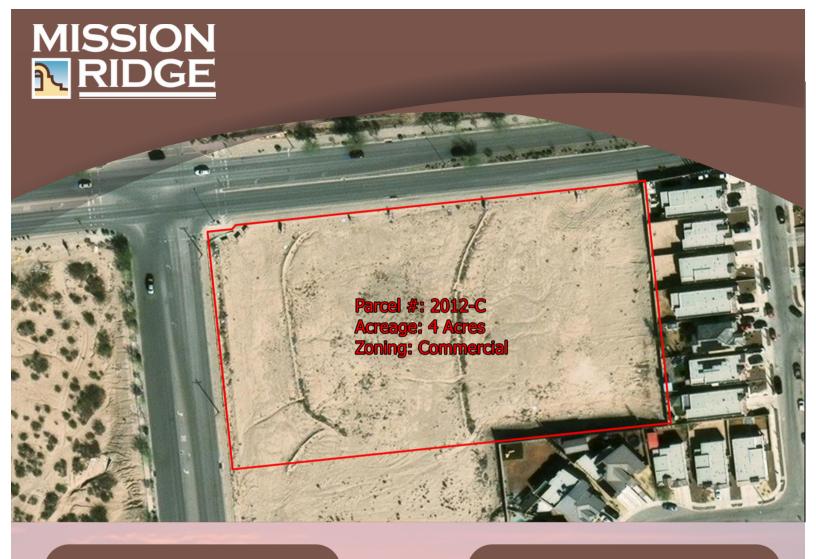

## COMMERCIAL **PROPERTY**

ACRES

**SELL/GROUND LEASE:** 

вотн

**PARCEL#** 2012-C

**PLATTED:** 

YES

## LOCATION DESCRIPTION: Village at Mission Ridge

Southeast corner of Paseo Del Este Blvd and Peyton Dr

Available

**CONTACT US** 

PHIL.WROBEL@HUNTCOMPANIES.COM

WWW.LIVEATCIMARRON.COM