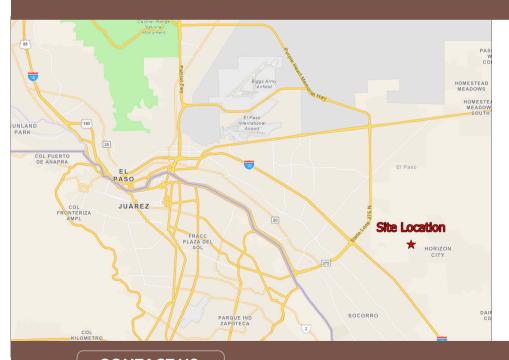

## LOCATION DESCRIPTION: Village at Mission Ridge

Southeast corner of Paseo Del Este Blvd and Peyton Dr

Available

**CONTACT US** 

PHIL.WROBEL@HUNTCOMPANIES.COM

WWW.LIVEATCIMARRON.COM

## Locations

El Paso Airport: 16 miles

Fort Bliss: 21 miles

Paso Del Norte: 22 miles

Stanton Lerdo: 22 miles

Ysleta-Zaragoza: 12 miles

**Bridge of the Americas: 21 miles** 