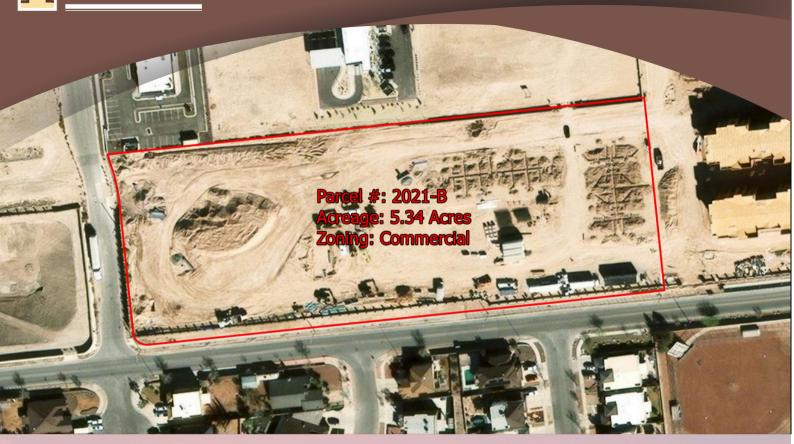

## COMMERCIAL PROPERTY

**5.34** ACRES

SELL/GROUND LEASE: BOTH

PARCEL# 2021-B PLATTED: YES