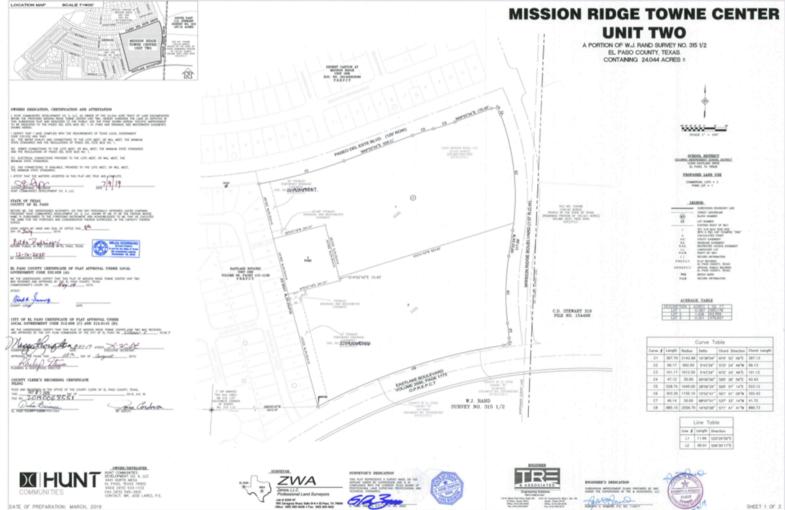

cs**

Population: 884,432

**Population Growth Rate: 5.5%** 

GDP: \$46.8 Billion

Median Income: \$58,734

Average Home Price: \$331,400

**Bridge of the Americas: 21 miles** 

© 2025 Hunt Communities, Inc. All rights reserved. This information has been obtained from sources believed reliable, but has not been verified for accuracy or completeness. You should conduct a careful, independent investigation of the property and verify all information. Any reliance on this information is solely at your own risk. Hunt and the Hunt logo are service marks of Hunt, Inc. All other marks displayed on this document are the property of their respective owners. Photos herein are the property of their respective owners. Use of these images without the express written consent of the owner is prohibited.



DATE OF PREPARATION: MARCH, 2019

SHEET 1 OF 3