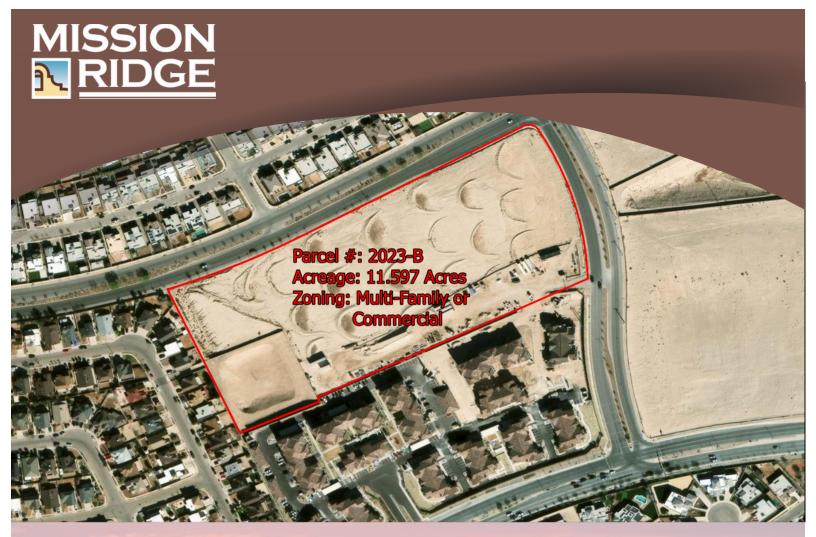

## MULTI-FAMILY OR COMMERCIAL PROPERTY

| <b>11.597</b> ACRES |        |          |      |
|---------------------|--------|----------|------|
| SELL/GROUND LEASE:  |        |          | BOTH |
| PARCEL #            | 2023-В | PLATTED: | YES  |