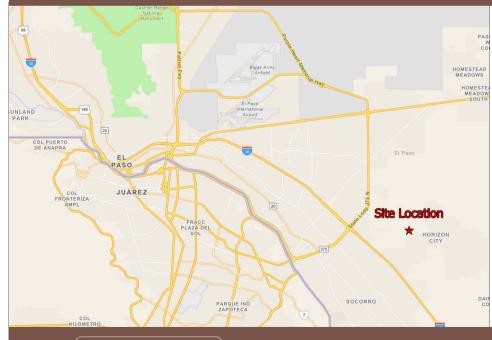

## Locations

El Paso Airport: 16 miles

Fort Bliss: 21 miles

Paso Del Norte: 22 miles

Stanton Lerdo: 22 miles

Ysleta-Zaragoza: 12 miles