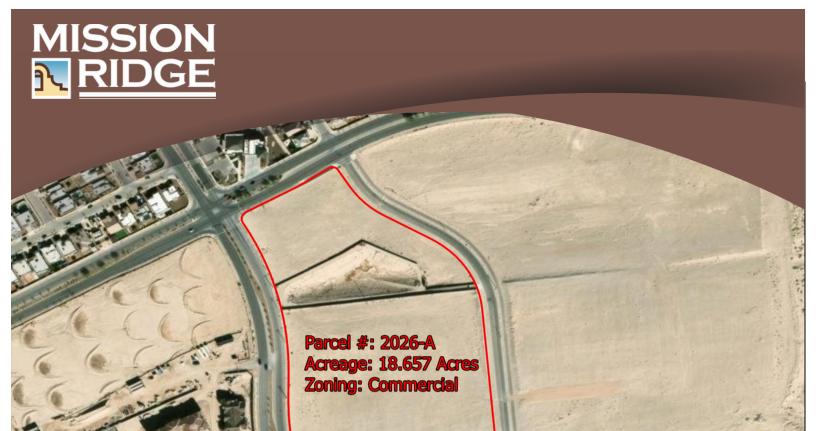

# COMMERCIAL PROPERTY

18.657 ACRES

SELL/GROUND LEASE: BOTH

PARCEL# 2026-A PLATTED: YES

## Village at Mission Ridge

Northeast corner of Mission Ridge Blvd and Eastlake Blvd

Available - Site Design being Revised

**CONTACT US** 

( > ) PHIL.WROBEL@HUNTCOMPANIES.COM