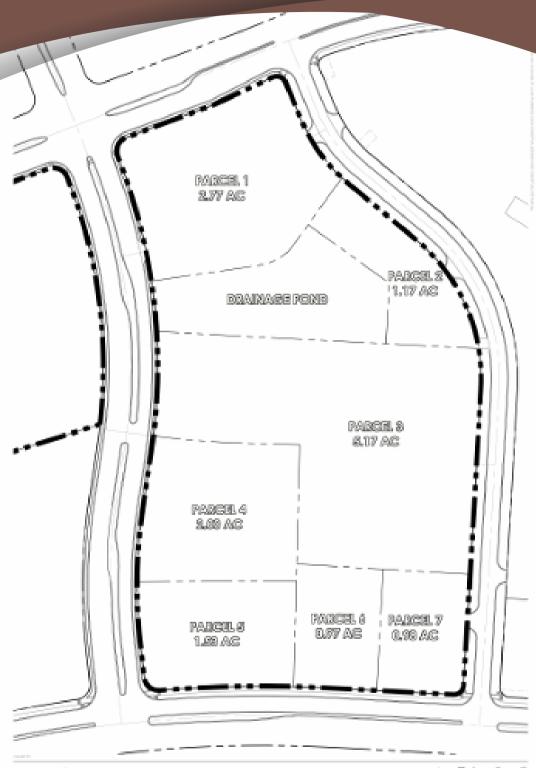

the Americas: 21 miles** 

### **Demographics**

Population: 884,432

Population Growth Rate: 5.5%

GDP: \$46.8 Billion

Median Income: \$58,734

Average Home Price: \$331,400

© 2025 Hunt Communities, Inc. All rights reserved. This information has been obtained from sources believed reliable, but has not been verified for accuracy or completeness. You should conduct a careful, independent investigation of the property and verify all information. Any reliance on this information is solely at your own risk. Hunt and the Hunt logo are service marks of Hunt, Inc. All other marks displayed on this document are the property of their respective owners. Photos herein are the property of their respective owners. Use of these images without the express written consent of the owner is prohibited.





#### MISSION RIDGE COMMERCIAL • CONCEPTUAL SITE PLAN