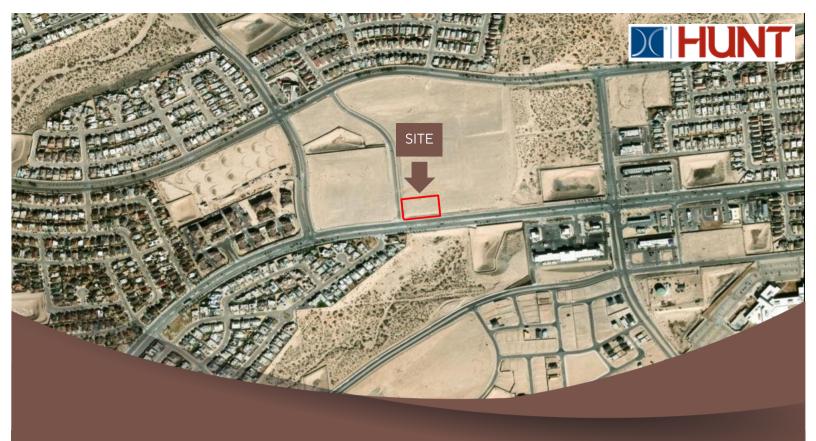

## Village at Mission Ridge

вотн

Northeast corner of Coxdale St and Eastlake Blvd

Filed commercial lot on Hospital Site

**CONTACT US** 

(>) PHIL.WROBEL@HUNTCOMPANIES.COM

) www.liveatcimarron.com