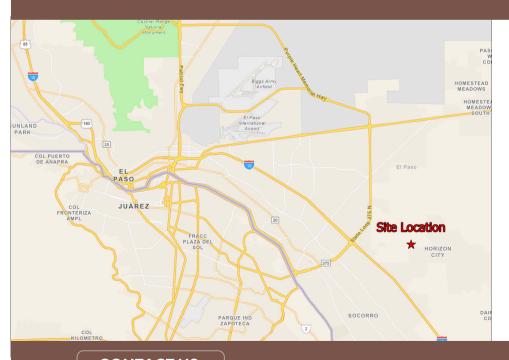

## Locations

El Paso Airport: 16 miles

Fort Bliss: 21 miles

Paso Del Norte: 22 miles

Stanton Lerdo: 22 miles

Ysleta-Zaragoza: 12 miles

**Bridge of the Americas: 21 miles** 