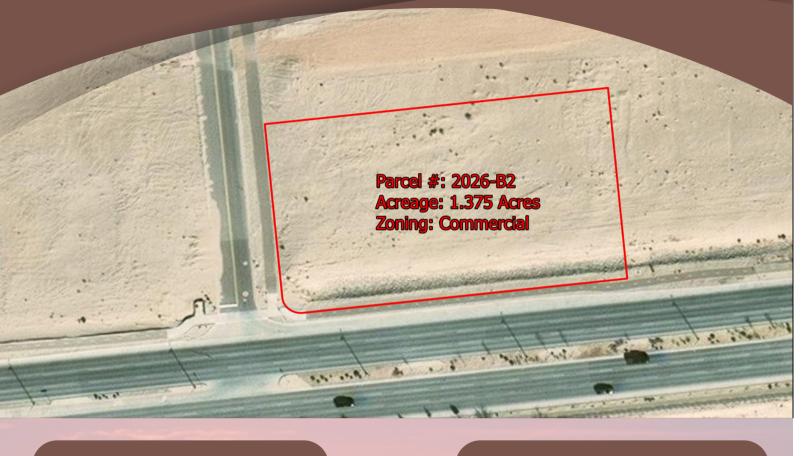

## COMMERCIAL PROPERTY

1.375 ACRES

SELL/GROUND LEASE:

PARCEL# 2026-B2\* PLATTED: YES