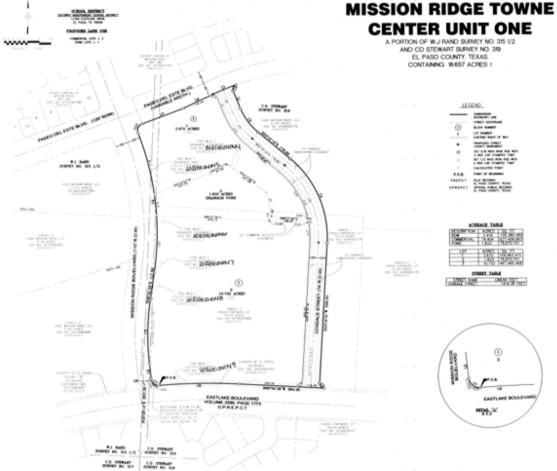

## Village at Mission Ridge

вотн

Northeast corner of Coxdale St and Eastlake Blvd

Filed commercial lot on Hospital Site

**CONTACT US** 

(>) PHIL.WROBEL@HUNTCOMPANIES.COM

) www.liveatcimarron.com

CHANCE MICHIGAN CONTROLTS

- 201000 9051 LARCH Upons Upper Hennez

DATE OF PREPARATION: SEPTEMBER, 2020

CARREST METALEN CAR PETALE IN A SECURITY OF THE RESIDENCE Ausofonso.

① 3

496

MT-S

EASTLAKE BOULD