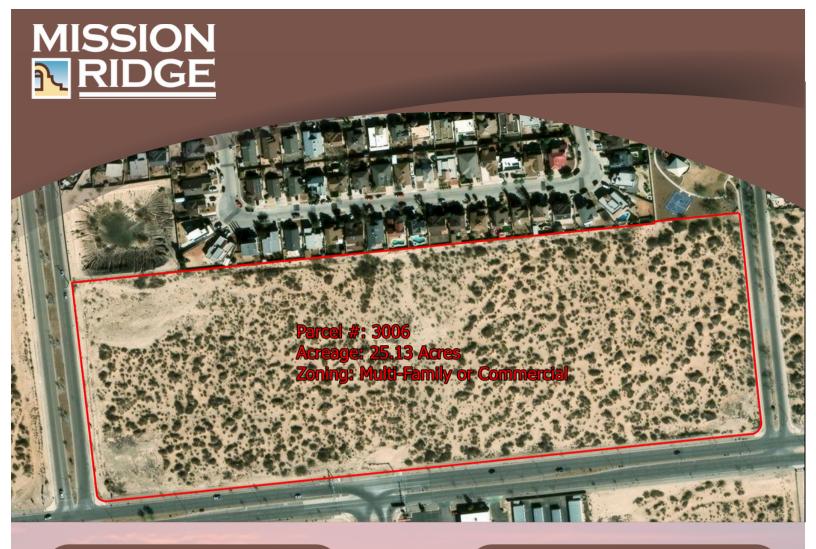

## MULTI-FAMILY OR COMMERCIAL **PROPERTY**

**25.13** ACRES

**SELL/GROUND LEASE:** 

вотн

**PARCEL #** 3006

PLATTED:

YES

## LOCATION DESCRIPTION: Village at Mission Ridge

Northside along Eastlake Blvd and "T" intersects with N Kenazo Ave, which Horizon Mesa Dr. and Desert Mist Dr. are on adjacent sides of the parcel.

> 11-ac of MF and 14.13 ac of commercial available