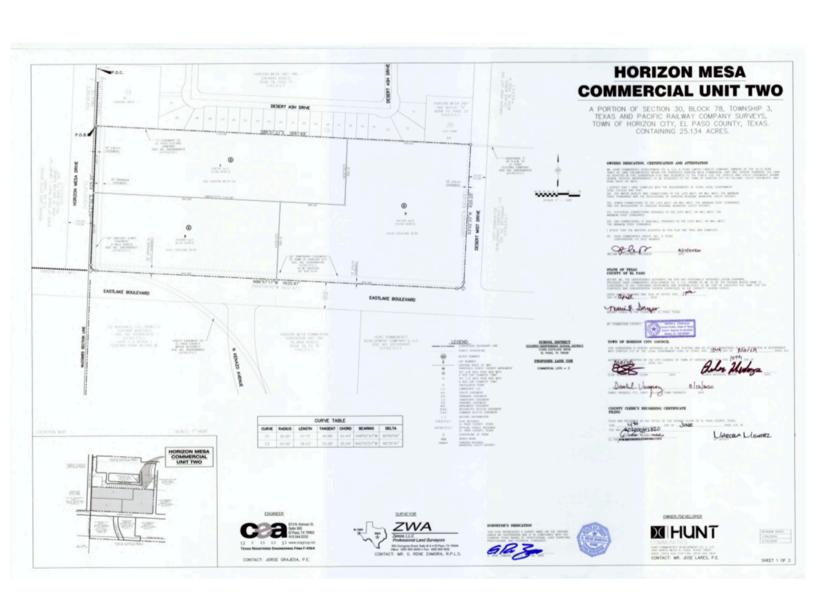

## MULTI-FAMILY OR COMMERCIAL **PROPERTY**

**25.13** ACRES

**SELL/GROUND LEASE:** 

вотн

**PARCEL #** 3006

PLATTED:

YES

## LOCATION DESCRIPTION: Village at Mission Ridge

Northside along Eastlake Blvd and "T" intersects with N Kenazo Ave, which Horizon Mesa Dr. and Desert Mist Dr. are on adjacent sides of the parcel.

> 11-ac of MF and 14.13 ac of commercial available