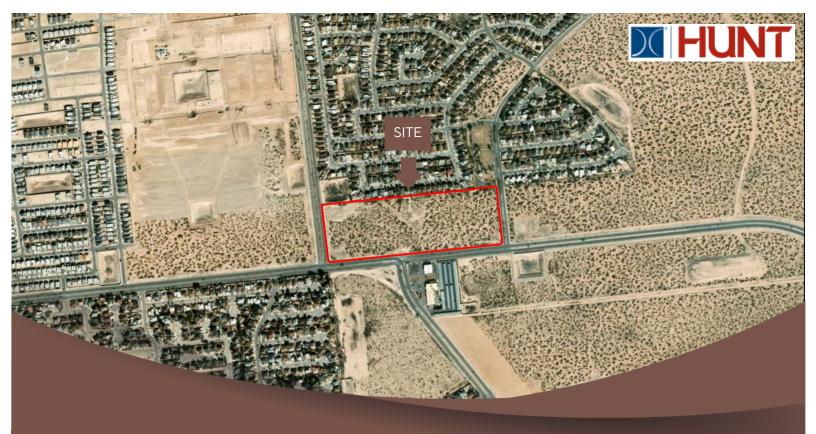

## MULTI-FAMILY OR COMMERCIAL **PROPERTY**

**25.13** ACRES

**SELL/GROUND LEASE:** 

вотн

**PARCEL #** 3006

PLATTED:

YES

## LOCATION DESCRIPTION: Village at Mission Ridge

Northside along Eastlake Blvd and "T" intersects with N Kenazo Ave, which Horizon Mesa Dr. and Desert Mist Dr. are on adjacent sides of the parcel.

> 11-ac of MF and 14.13 ac of commercial available