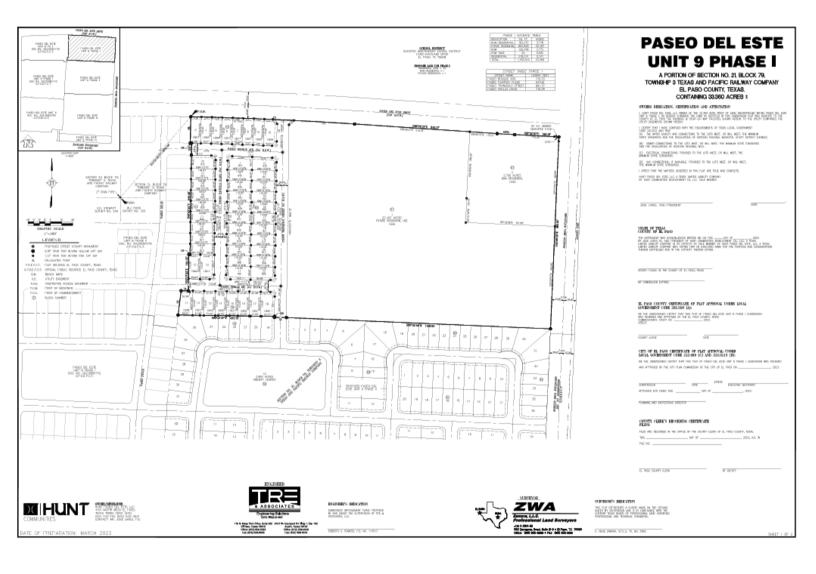

## MULTI-FAMILY **PROPERTY**

ACRES

**SELL/GROUND LEASE:** 

**SELL** 

PARCEL# 3007-A\* PLATTED:

YES

## LOCATION DESCRIPTION: Village at Mission Ridge

Southwest corner of Paseo Del Este Blvd and Horizon Mesa Blvd

Available - was Avanta Proposal

**CONTACT US** 