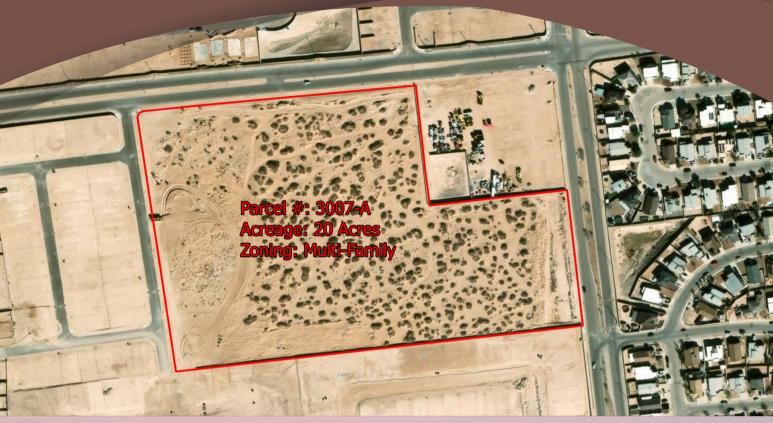

## MULTI-FAMILY **PROPERTY**

ACRES

**SELL/GROUND LEASE:** 

**SELL** 

PARCEL# 3007-A\* PLATTED:

YES

## LOCATION DESCRIPTION: Village at Mission Ridge

Southwest corner of Paseo Del Este Blvd and Horizon Mesa Blvd

Available - was Avanta Proposal

**CONTACT US** 