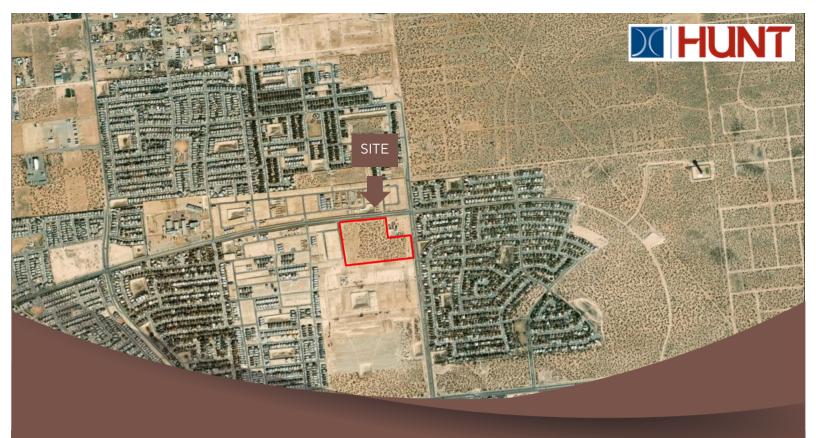

## MULTI-FAMILY **PROPERTY**

ACRES

**SELL/GROUND LEASE:** 

**SELL** 

PARCEL# 3007-A\* PLATTED:

YES

## LOCATION DESCRIPTION: Village at Mission Ridge

Southwest corner of Paseo Del Este Blvd and Horizon Mesa Blvd

Available - was Avanta Proposal

**CONTACT US** 