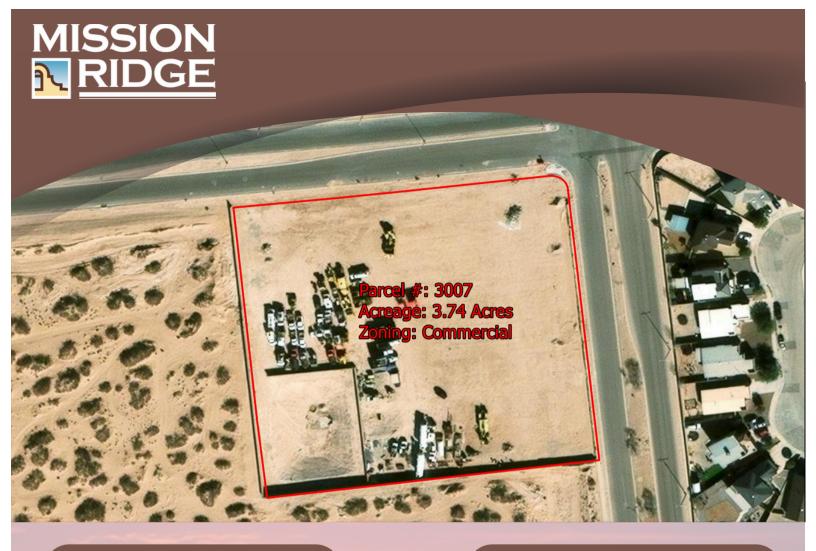

## COMMERCIAL **PROPERTY**

**3.74** ACRES

**SELL/GROUND LEASE:** 

вотн

**PARCEL#** 3007

**PLATTED:** 

YES

## LOCATION DESCRIPTION: Village at Mission Ridge

Southwest corner of Paseo Del Este Blvd and Horizon Mesa Blvd

Available

**CONTACT US** 

PHIL.WROBEL@HUNTCOMPANIES.COM

WWW.LIVEATCIMARRON.COM